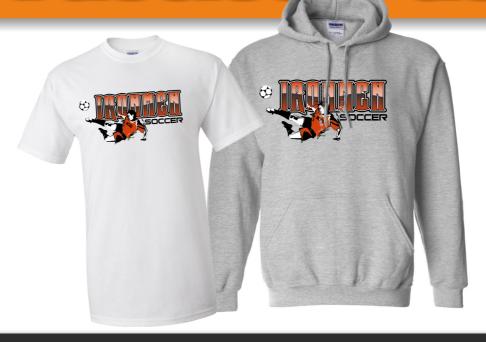

# T-shirt & Hoodie Combo

Only \$28.00 Set

All-inclusive pricing....No screen, setup or art charges!

Price based on minimum of 18 sets

## T-shirt:

- 5.3 oz 100% preshrunk or 50/50 cotton/poly blend
- Screen print: 1-2 ink colors / 1 side

### Hoodie:

- 8 oz. 50 cotton/ 50 polyester hooded sweatshirt w/front muff pocket
- · Screen print: Same design as t-shirt

With our all-inclusive pricing, quick turnaround time, great designs and quality screen printing, you're sure to have a hassle-free experience when ordering your custom Team Practice Packs from Select Spiritwear!