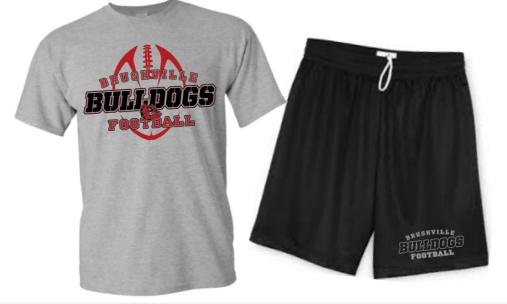

# T-shirt & Shorts Combo

# T-shirt:

- 5.3 oz 100% preshrunk or 50/50 cotton/poly blend
- Screen print: 1-2 ink colors / 1 side

### Shorts:

- 9" inseam pro-mesh shorts or Ladies cheer shorts
- Screen print: 1 ink color / Left Leg

With our all-inclusive pricing, quick turnaround time, great designs and quality screen printing, you're sure to have a hassle-free experience when ordering your custom Team Practice Packs from Select Spiritwear!